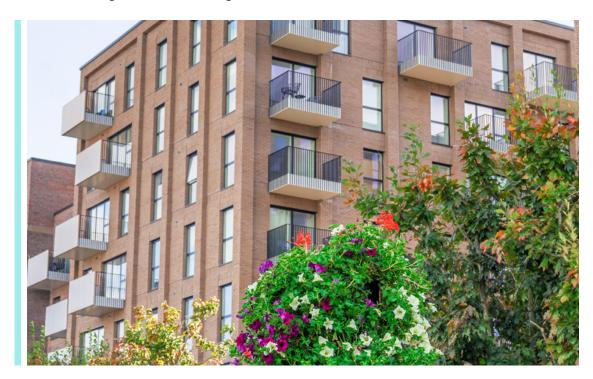

## Mistory

Huntley Wharf in Reading stands on the historic site of the former Huntley and Palmer biscuit factory, once a bastion of Britain's biscuit empire, famously supplying millions of biscuits to Allied troops during WW1 and WW2. Nestled beside the Kennet and Avon Canal and facing the former Reading Prison—home to a Banksy artwork—the redevelopment of this site into a modern residential area sought to pay homage to its rich historical context. The architectural language and balcony finishes were pivotal in conveying the site's heritage, as envisioned by PRP Architects and desired by Berkeley Homes. Capturing the essence of the site's past, while providing contemporary living spaces, became a central theme in the project's development.

able to manufacture offsite brick columns for corner balconies, inset balconies, and balconies with brick slip fascias. These components were mechanically fixed offsite with brick slips, enabling them to blend effortlessly with the rest of the brick facade, mirroring the industrial aesthetic of the former factory.