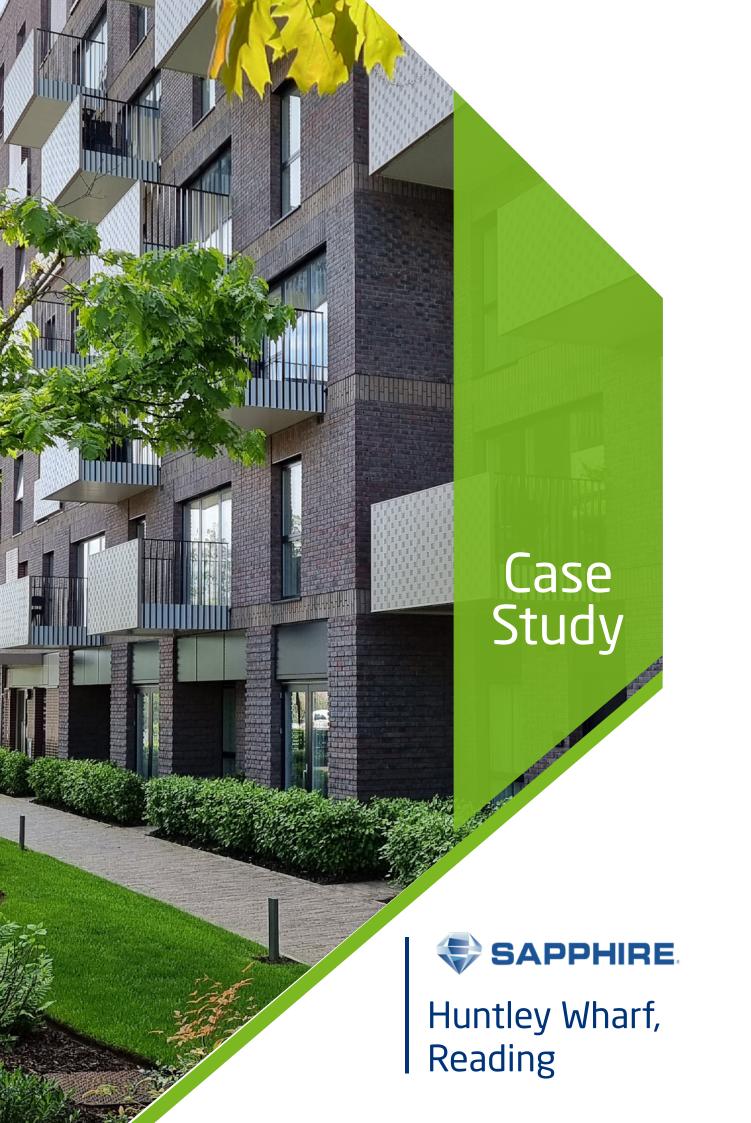

## Mistory

Huntley Wharf in Reading stands on the historic site of the former Huntley and Palmer biscuit factory, once a bastion of Britain's biscuit empire, famously supplying millions of biscuits to Allied troops during WW1 and WW2. Nestled beside the Kennet and Avon Canal and facing the former Reading Prison—home to a Banksy artwork—the redevelopment of this site into a modern residential area sought to pay homage to its rich historical context. The architectural language and balcony finishes were pivotal in conveying the site's heritage, as envisioned by PRP Architects and desired by Berkeley Homes. Capturing the essence of the site's past, while providing contemporary living spaces, became a central theme in the project's development.

#### Huntley Wharf, Reading

| Manufacturer       | Sapphire Balconies Ltd 11 Arkwright, Road Reading, RG2 0LU 0344 88 00 553 support@balconies.global www.balconies.global                                                          |
|--------------------|----------------------------------------------------------------------------------------------------------------------------------------------------------------------------------|
| Reference          | Glide-On™ aluminium Cassette® balconies with a mix of laser cut aluminium panels and vertical bar balustrades                                                                    |
| Balcony anchor     | Cast-in M30 & M16 anchors incorporating thermal breaks                                                                                                                           |
| Arms               | 2-piece galvanised steel                                                                                                                                                         |
| Casette® structure | Standard 400mm modular Glide-On™ Cassette® balconies                                                                                                                             |
| Soffits            | Polyester powder-coated aluminium-controlled draining soffits                                                                                                                    |
| Deck finish        | Vista® aluminium decking fixed with hidden clips                                                                                                                                 |
| Toprail            | Profiled polyester powder-coated aluminium using a sloped profile directed back towards the balcony for safety                                                                   |
| Guarding           | 40x12 polyester powder-coated aluminium vertical bar balustrades with laser-cut aluminium panels                                                                                 |
| Base fixing        | Mechanically fixed to Cassette®                                                                                                                                                  |
| Fascias            | Polyester powder-coated aluminium fascia trim to conceal the edge of balcony frame fascia raised above the level of the decking to provide a safety kick plate for vertical bars |