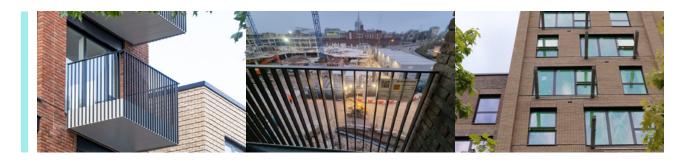

able to manufacture offsite brick columns for corner balconies, inset balconies, and balconies with brick slip fascias. These components were mechanically fixed offsite with brick slips, enabling them to blend effortlessly with the rest of the brick facade, mirroring the industrial aesthetic of the former factory.

One of the project's challenges was the proximity of one of the tower crane locations to a stack of balconies, which punched through the podium slab. This could have necessitated the costly and disruptive relocation of thousands of pounds of M&E ductwork. Sapphire's site support team devised an inventive solution, proposing the use of a compact spider crane to install the balconies from below. This approach not only preserved the integrity of the existing infrastructure but also reduced costs and simplified the installation process, showcasing Sapphire's ability to overcome complex logistical challenges through creative problem-solving.