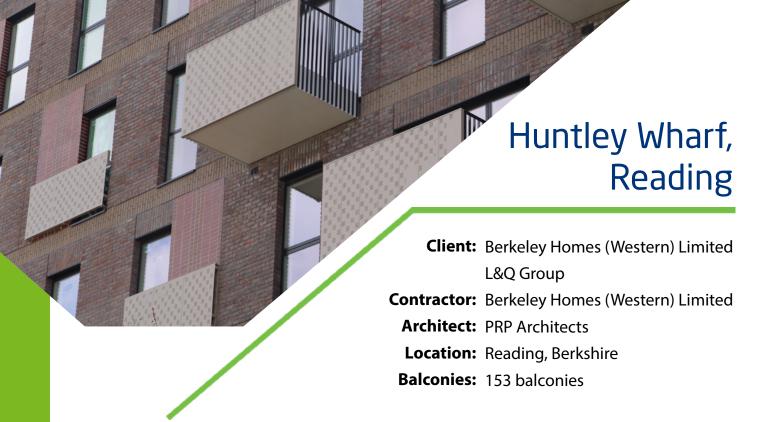

#### Huntley Wharf, Reading

| Manufacturer       | Sapphire Balconies Ltd 11 Arkwright, Road Reading, RG2 0LU 0344 88 00 553 support@balconies.global www.balconies.global                                                          |
|--------------------|----------------------------------------------------------------------------------------------------------------------------------------------------------------------------------|
| Reference          | Glide-On™ aluminium Cassette® balconies with a mix of laser cut aluminium panels and vertical bar balustrades                                                                    |
| Balcony anchor     | Cast-in M30 & M16 anchors incorporating thermal breaks                                                                                                                           |
| Arms               | 2-piece galvanised steel                                                                                                                                                         |
| Casette® structure | Standard 400mm modular Glide-On™ Cassette® balconies                                                                                                                             |
| Soffits            | Polyester powder-coated aluminium-controlled draining soffits                                                                                                                    |
| Deck finish        | Vista® aluminium decking fixed with hidden clips                                                                                                                                 |
| Toprail            | Profiled polyester powder-coated aluminium using a sloped profile directed back towards the balcony for safety                                                                   |
| Guarding           | 40x12 polyester powder-coated aluminium vertical bar balustrades with laser-cut aluminium panels                                                                                 |
| Base fixing        | Mechanically fixed to Cassette®                                                                                                                                                  |
| Fascias            | Polyester powder-coated aluminium fascia trim to conceal the edge of balcony frame fascia raised above the level of the decking to provide a safety kick plate for vertical bars |