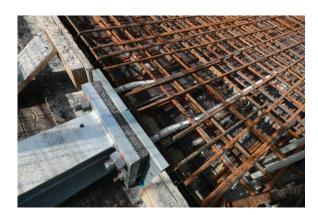

## Solution

As a solution to the unique stone effect band, Sapphire developed a purpose mixed powder coating for the fascia's and soffits, to enable them to blend seamlessly with the façade detail. This bespoke solution to achieve the required effect is an is an example of Sapphire's bespoke yet simple innovation to overcome client needs whilst meeting the client's requirements. Glide-On<sup>™</sup> balconies are manufactured offsite meaning bespoke sizing adjustments can be manufactured accurately in a quality-controlled factory. The corner balconies at Queenshurst were not the typical 90° angle and the bespoke angle requirements were successfully designed and manufactured to ensure install could be completed quickly and accurately.

## **NBS Specification**

Queenshurst, Kingston upon Thames

| Manufacturer   | Sapphire Balconies Ltd 11                                                                                                                       |
|----------------|-------------------------------------------------------------------------------------------------------------------------------------------------|
|                | Arkwright Road Reading                                                                                                                          |
|                | RG2 0LU                                                                                                                                         |
|                |                                                                                                                                                 |
|                | 0844 88 00 553                                                                                                                                  |
|                | sales@sapphire.eu.com                                                                                                                           |
|                | www.sapphire.eu.com                                                                                                                             |
|                |                                                                                                                                                 |
| Reference      | Glide-On™ aluminium Cassette® balconies with Crystal® frameless, structural glass.                                                              |
|                |                                                                                                                                                 |
| Balcony anchor | Cast-in Sapphire anchor incorporating thermal breaks. Supplied by Sapphire                                                                      |
|                | installed by others. These included templates for use by RC frame contractor to assemble, set out and cast in these brackets.                   |
|                |                                                                                                                                                 |
| Arms           | 1-piece galvanised steel arm.                                                                                                                   |
|                |                                                                                                                                                 |
| Cassette®      | Standard 400mm modular Glide-On™ Cassette® balconies. Factory assembled aluminium slide on cassette with integral deck and free draining soffit |
| structure      | autimitum side on cassette with integral deck and nee draining some                                                                             |
| Coffitz        | Controlled draining polyester powder coated aluminium with visible colour                                                                       |
| Soffits        | matched fixings                                                                                                                                 |
| Deck finish    |                                                                                                                                                 |
| Deck Imish     | Enjura FRS wood/plastic composite decking boards.                                                                                               |
| Toprail        |                                                                                                                                                 |
| loprali        | 22 x 22mm (nominal) 'U' shaped satin anodised aluminium capping to top of glass                                                                 |
| Guarding       | 21 Forms also when a discussion to distance to well also a more also                                                                            |
| Guarding       | 21.5mm clear toughened laminated structural glass panels.                                                                                       |
| Base fixing    | Machanically fixed to Cassatte <sup>®</sup> using habbin point fixings                                                                          |
| Dave liking    | Mechanically fixed to Cassette <sup>®</sup> using bobbin point fixings.                                                                         |
| Fascias        | Stone effect PPC aluminium fascia to conceal glass fixings and balcony frame.                                                                   |
|                | Stone enect FFC aluminium lascia to concear glass fixings and Dalcony Italie.                                                                   |