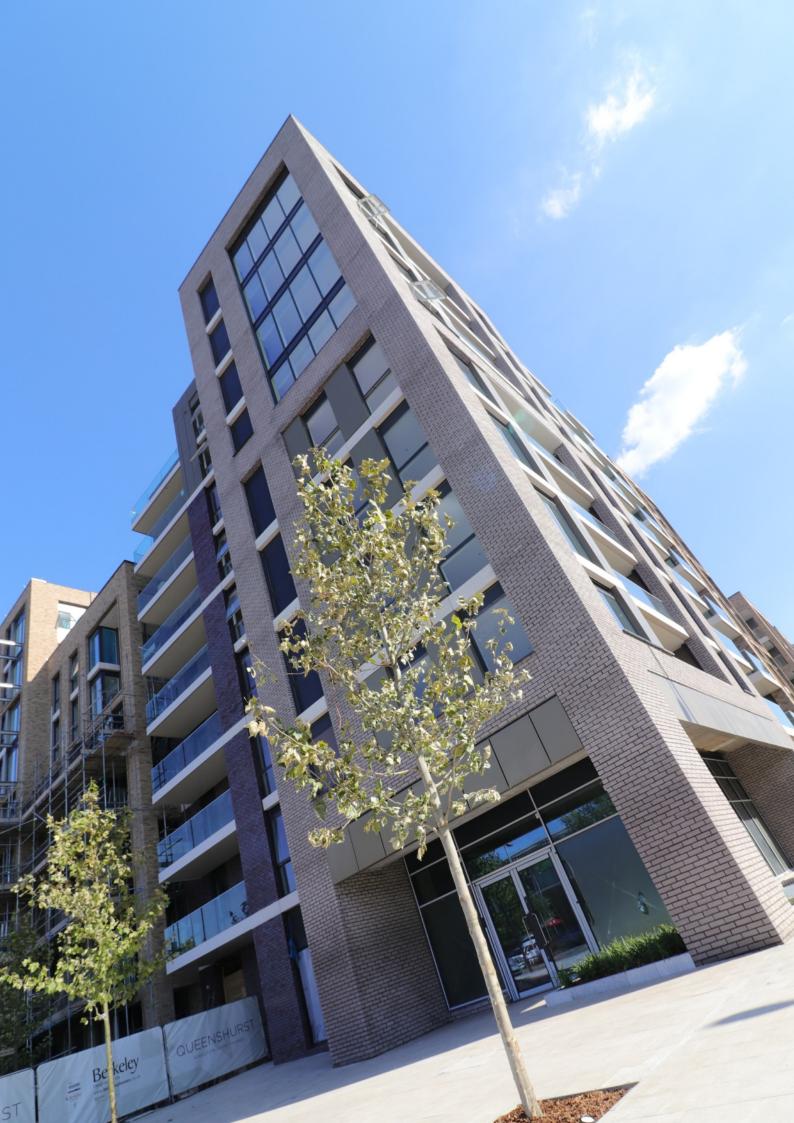

## Challenge

Queenshurst, at the former Kingston Gas Works site, had a unique stone effect band that wrapped around the building. This band needed to look like actual stone to compliment the facade and total building envelope. This project included a range of projecting and inset balconies, as well as some corner balconies. The majority of the balconies had frameless glass balustrades, all except one elevation which included gold coloured solid side panels.

## Solution

As a solution to the unique stone effect band, Sapphire developed a purpose mixed powder coating for the fascia's and soffits, to enable them to blend seamlessly with the façade detail. This bespoke solution to achieve the required effect is an is an example of Sapphire's bespoke yet simple innovation to overcome client needs whilst meeting the client's requirements. Glide-On<sup>™</sup> balconies are manufactured offsite meaning bespoke sizing adjustments can be manufactured accurately in a quality-controlled factory. The corner balconies at Queenshurst were not the typical 90° angle and the bespoke angle requirements were successfully designed and manufactured to ensure install could be completed quickly and accurately.