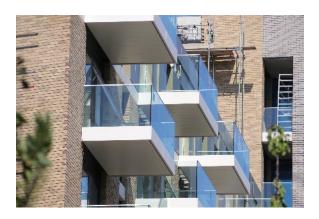

## Challenge

Queenshurst, at the former Kingston Gas Works site, had a unique stone effect band that wrapped around the building. This band needed to look like actual stone to compliment the facade and total building envelope. This project included a range of projecting and inset balconies, as well as some corner balconies. The majority of the balconies had frameless glass balustrades, all except one elevation which included gold coloured solid side panels.

## Solution

As a solution to the unique stone effect band, Sapphire developed a purpose mixed powder coating for the fascia's and soffits, to enable them to blend seamlessly with the façade detail. This bespoke solution to achieve the required effect is an is an example of Sapphire's bespoke yet simple innovation to overcome client needs whilst meeting the client's requirements. Glide-On<sup>™</sup> balconies are manufactured offsite meaning bespoke sizing adjustments can be manufactured accurately in a quality-controlled factory. The corner balconies at Queenshurst were not the typical 90° angle and the bespoke angle requirements were successfully designed and manufactured to ensure install could be completed quickly and accurately.