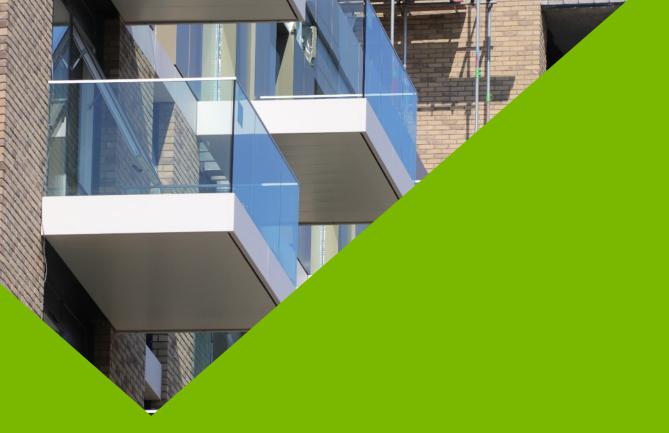

## Challenge

Queenshurst, at the former Kingston Gas Works site, had a unique stone effect band that wrapped around the building. This band needed to look like actual stone to compliment the facade and total building envelope. This project included a range of projecting and inset balconies, as well as some corner balconies. The majority of the balconies had frameless glass balustrades, all except one elevation which included gold coloured solid side panels.

## Solution

As a solution to the unique stone effect band, Sapphire developed a purpose mixed powder coating for the fascia's and soffits, to enable them to blend seamlessly with the façade detail. This bespoke solution to achieve the required effect is an is an example of Sapphire's bespoke yet simple innovation to overcome client needs whilst meeting the client's requirements. Glide-On<sup>™</sup> balconies are manufactured offsite meaning bespoke sizing adjustments can be manufactured accurately in a quality-controlled factory. The corner balconies at Queenshurst were not the typical 90° angle and the bespoke angle requirements were successfully designed and manufactured to ensure install could be completed quickly and accurately.