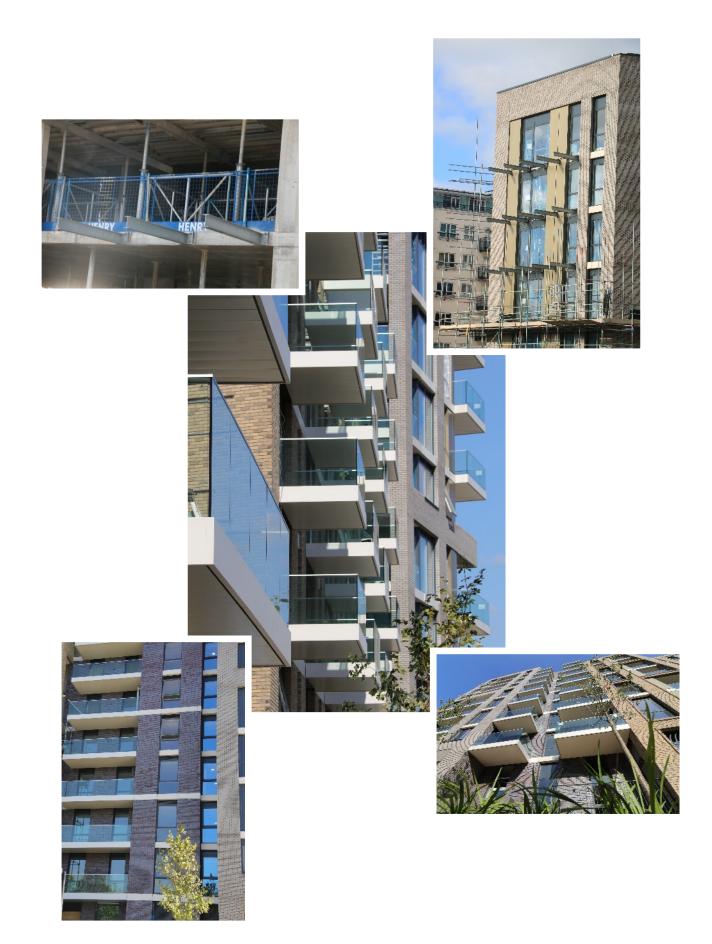

## Challenge

Queenshurst, at the former Kingston Gas Works site, had a unique stone effect band that wrapped around the building. This band needed to look like actual stone to compliment the facade and total building envelope. This project included a range of projecting and inset balconies, as well as some corner balconies. The majority of the balconies had frameless glass balustrades, all except one elevation which included gold coloured solid side panels.

## Solution

As a solution to the unique stone effect band, Sapphire developed a purpose mixed powder coating for the fascia's and soffits, to enable them to blend seamlessly with the façade detail. This bespoke solution to achieve the required effect is an is an example of Sapphire's bespoke yet simple innovation to overcome client needs whilst meeting the client's requirements. Glide-On<sup>™</sup> balconies are manufactured offsite meaning bespoke sizing adjustments can be manufactured accurately in a quality-controlled factory. The corner balconies at Queenshurst were not the typical 90° angle and the bespoke angle requirements were successfully designed and manufactured to ensure install could be completed quickly and accurately.