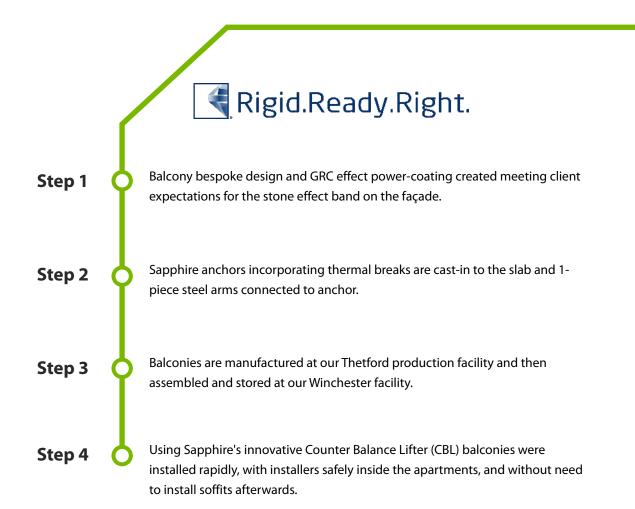

## Solution

As a solution to the unique stone effect band, Sapphire developed a purpose mixed powder coating for the fascia's and soffits, to enable them to blend seamlessly with the façade detail. This bespoke solution to achieve the required effect is an is an example of Sapphire's bespoke yet simple innovation to overcome client needs whilst meeting the client's requirements. Glide-On<sup>™</sup> balconies are manufactured offsite meaning bespoke sizing adjustments can be manufactured accurately in a quality-controlled factory. The corner balconies at Queenshurst were not the typical 90° angle and the bespoke angle requirements were successfully designed and manufactured to ensure install could be completed quickly and accurately.

## **NBS Specification**

Queenshurst, Kingston upon Thames

| Manufacturer   | Sapphire Balconies Ltd 11                                                                                                                       |
|----------------|-------------------------------------------------------------------------------------------------------------------------------------------------|
|                | Arkwright Road Reading                                                                                                                          |
|                | RG2 0LU                                                                                                                                         |
|                |                                                                                                                                                 |
|                | 0844 88 00 553                                                                                                                                  |
|                | sales@sapphire.eu.com                                                                                                                           |
|                | www.sapphire.eu.com                                                                                                                             |
|                |                                                                                                                                                 |
| Reference      | Glide-On™ aluminium Cassette® balconies with Crystal® frameless, structural glass.                                                              |
|                |                                                                                                                                                 |
| Balcony anchor | Cast-in Sapphire anchor incorporating thermal breaks. Supplied by Sapphire                                                                      |
|                | installed by others. These included templates for use by RC frame contractor to assemble, set out and cast in these brackets.                   |
|                |                                                                                                                                                 |
| Arms           | 1-piece galvanised steel arm.                                                                                                                   |
|                |                                                                                                                                                 |
| Cassette®      | Standard 400mm modular Glide-On™ Cassette® balconies. Factory assembled aluminium slide on cassette with integral deck and free draining soffit |
| structure      | autimitum side on cassette with integral deck and nee draining some                                                                             |
| Coffitz        | Controlled draining polyester powder coated aluminium with visible colour                                                                       |
| Soffits        | matched fixings                                                                                                                                 |
| Deck finish    |                                                                                                                                                 |
| Deck Imish     | Enjura FRS wood/plastic composite decking boards.                                                                                               |
| Toprail        |                                                                                                                                                 |
| loprali        | 22 x 22mm (nominal) 'U' shaped satin anodised aluminium capping to top of glass                                                                 |
| Guarding       | 21 Forms also when a discussion to distance to well also a more also                                                                            |
| Guarding       | 21.5mm clear toughened laminated structural glass panels.                                                                                       |
| Base fixing    | Machanically fixed to Cassatte <sup>®</sup> using habbin point fixings                                                                          |
| Dave liking    | Mechanically fixed to Cassette <sup>®</sup> using bobbin point fixings.                                                                         |
| Fascias        | Stone effect PPC aluminium fascia to conceal glass fixings and balcony frame.                                                                   |
|                | Stone enect FFC aluminium lascia to concear glass fixings and Dalcony Italie.                                                                   |