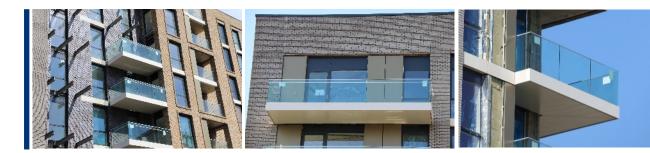

## Challenge

Queenshurst, at the former Kingston Gas Works site, had a unique stone effect band that wrapped around the building. This band needed to look like actual stone to compliment the facade and total building envelope. This project included a range of projecting and inset balconies, as well as some corner balconies. The majority of the balconies had frameless glass balustrades, all except one elevation which included gold coloured solid side panels.

## Solution

As a solution to the unique stone effect band, Sapphire developed a purpose mixed powder coating for the fascia's and soffits, to enable them to blend seamlessly with the façade detail. This bespoke solution to achieve the required effect is an is an example of Sapphire's bespoke yet simple innovation to overcome client needs whilst meeting the client's requirements. Glide-On<sup>™</sup> balconies are manufactured offsite meaning bespoke sizing adjustments can be manufactured accurately in a quality-controlled factory. The corner balconies at Queenshurst were not the typical 90° angle and the bespoke angle requirements were successfully designed and manufactured to ensure install could be completed quickly and accurately.