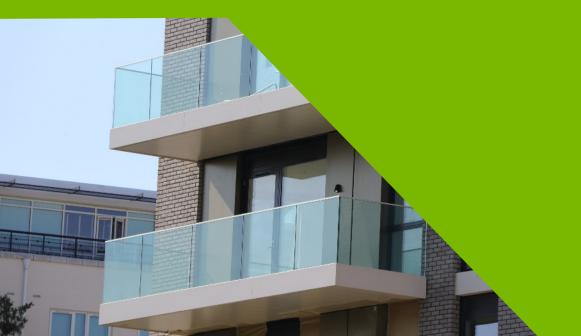

## Challenge

Queenshurst, at the former Kingston Gas Works site, had a unique stone effect band that wrapped around the building. This band needed to look like actual stone to compliment the facade and total building envelope. This project included a range of projecting and inset balconies, as well as some corner balconies. The majority of the balconies had frameless glass balustrades, all except one elevation which included gold coloured solid side panels.

## Solution

As a solution to the unique stone effect band, Sapphire developed a purpose mixed powder coating for the fascia's and soffits, to enable them to blend seamlessly with the façade detail. This bespoke solution to achieve the required effect is an is an example of Sapphire's bespoke yet simple innovation to overcome client needs whilst meeting the client's requirements. Glide-On<sup>™</sup> balconies are manufactured offsite meaning bespoke sizing adjustments can be manufactured accurately in a quality-controlled factory. The corner balconies at Queenshurst were not the typical 90° angle and the bespoke angle requirements were successfully designed and manufactured to ensure install could be completed quickly and accurately.