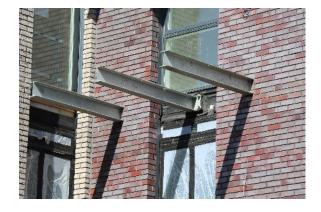

## Challenge

Queenshurst, at the former Kingston Gas Works site, had a unique stone effect band that wrapped around the building. This band needed to look like actual stone to compliment the facade and total building envelope. This project included a range of projecting and inset balconies, as well as some corner balconies. The majority of the balconies had frameless glass balustrades, all except one elevation which included gold coloured solid side panels.

## Solution

As a solution to the unique stone effect band, Sapphire developed a purpose mixed powder coating for the fascia's and soffits, to enable them to blend seamlessly with the façade detail. This bespoke solution to achieve the required effect is an is an example of Sapphire's bespoke yet simple innovation to overcome client needs whilst meeting the client's requirements. Glide-On<sup>™</sup> balconies are manufactured offsite meaning bespoke sizing adjustments can be manufactured accurately in a quality-controlled factory. The corner balconies at Queenshurst were not the typical 90° angle and the bespoke angle requirements were successfully designed and manufactured to ensure install could be completed quickly and accurately.