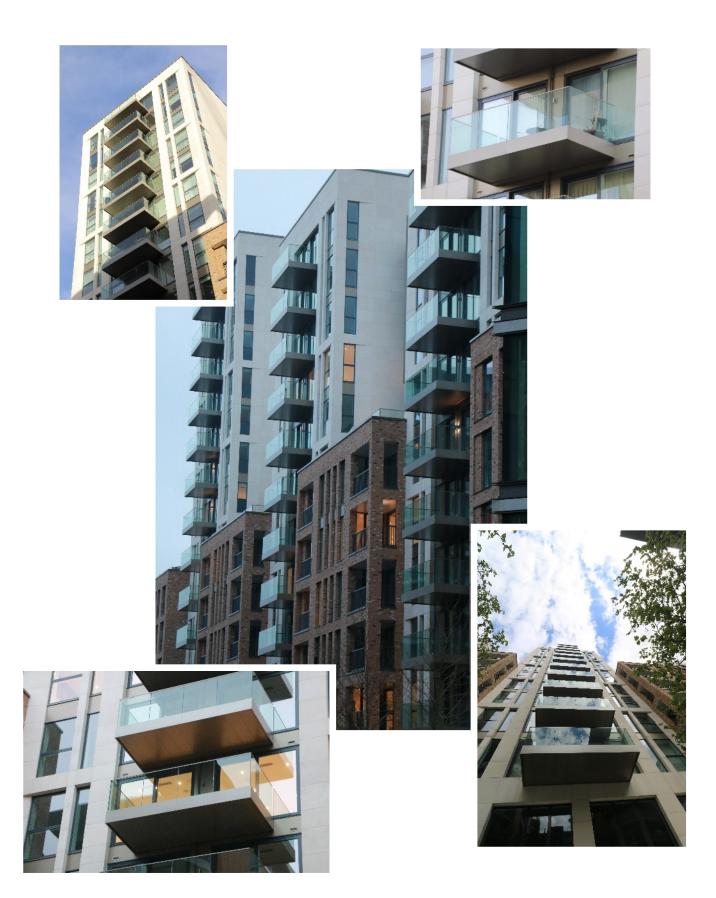

## North Wharf Gardens

Client: Bouygues UK Contractor: Bouygues UK Architect: Powell Dobson Architects Location: Paddington, London Balconies: 39 Cassettes®

## Challenge

Central to Paddington, North Wharf Gardens is in very close proximity to the busy London terminal which sees annual footfall upwards of 60 million people. Sapphire installed 39 Cassettes<sup>®</sup> onto the four beautifully designed residential towers which were the creation of Powell Dobson Architects. Naturally, with its prestige location, the aesthetics were a key component and focus for the client. Sapphire were challenged with providing beautiful balconies entailing positive drainage that complimented the façade, in a busy, central location.

## Solution

At Sapphire, we consistently strive to not only meet customer needs but to exceed them. For this particular project, Sapphire designed the positive drainage system within the soffits of the Cassettes<sup>®</sup>, ensuring that the overall look of the façade was not compromised. Resulting in a minimalist, modern look which not only drained water away from the Cassettes<sup>®</sup> safely and efficiently, but also enhanced the exterior of the building. Using our rapid Glide-On<sup>™</sup> installation process, Sapphire were able to install the Cassettes<sup>®</sup> using their counter balance apparatus, allowing for a 'top down' install from a mobile crane. The level of efficiency obtained from this process is beneficial in cutting costs and limiting disruption in an already congested area. Ensuing in perfectly designed balconies, installed with minimal impact and as per our brand guarantee, the Cassettes<sup>®</sup> were installed. Rigid. Ready. Right.