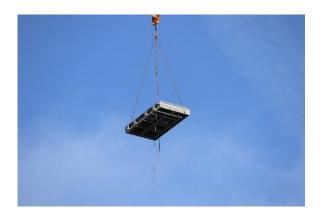

## Solution

At Sapphire, we consistently strive to not only meet customer needs but to exceed them. For this particular project, Sapphire designed the positive drainage system within the soffits of the Cassettes<sup>®</sup>, ensuring that the overall look of the façade was not compromised. Resulting in a minimalist, modern look which not only drained water away from the Cassettes<sup>®</sup> safely and efficiently, but also enhanced the exterior of the building. Using our rapid Glide-On<sup>™</sup> installation process, Sapphire were able to install the Cassettes<sup>®</sup> using their counter balance apparatus, allowing for a 'top down' install from a mobile crane. The level of efficiency obtained from this process is beneficial in cutting costs and limiting disruption in an already congested area. Ensuing in perfectly designed balconies, installed with minimal impact and as per our brand guarantee, the Cassettes<sup>®</sup> were installed. Rigid. Ready. Right.