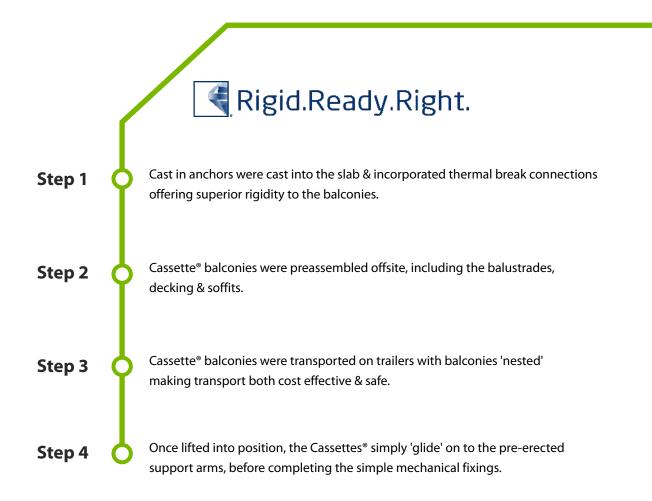

## Solution

At Sapphire, we consistently strive to not only meet customer needs but to exceed them. For this particular project, Sapphire designed the positive drainage system within the soffits of the Cassettes<sup>®</sup>, ensuring that the overall look of the façade was not compromised. Resulting in a minimalist, modern look which not only drained water away from the Cassettes<sup>®</sup> safely and efficiently, but also enhanced the exterior of the building. Using our rapid Glide-On<sup>™</sup> installation process, Sapphire were able to install the Cassettes<sup>®</sup> using their counter balance apparatus, allowing for a 'top down' install from a mobile crane. The level of efficiency obtained from this process is beneficial in cutting costs and limiting disruption in an already congested area. Ensuing in perfectly designed balconies, installed with minimal impact and as per our brand guarantee, the Cassettes<sup>®</sup> were installed. Rigid. Ready. Right.