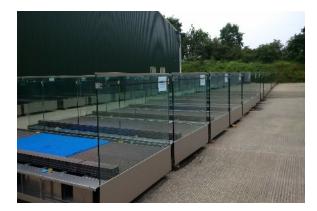

## Solution

At Sapphire, we consistently strive to not only meet customer needs but to exceed them. For this particular project, Sapphire designed the positive drainage system within the soffits of the Cassettes<sup>®</sup>, ensuring that the overall look of the façade was not compromised. Resulting in a minimalist, modern look which not only drained water away from the Cassettes<sup>®</sup> safely and efficiently, but also enhanced the exterior of the building. Using our rapid Glide-On<sup>™</sup> installation process, Sapphire were able to install the Cassettes<sup>®</sup> using their counter balance apparatus, allowing for a 'top down' install from a mobile crane. The level of efficiency obtained from this process is beneficial in cutting costs and limiting disruption in an already congested area. Ensuing in perfectly designed balconies, installed with minimal impact and as per our brand guarantee, the Cassettes<sup>®</sup> were installed. Rigid. Ready. Right.