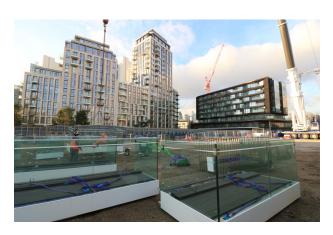

Another challenge was that the fountains and landscaping had been completed prior to balcony install meaning an expensive 500 tonne crane was needed to provide the necessary reach.

An essential requirement of the project was that the balcony install was smooth and efficient to keep the crane costs to a minimum. Thanks to the innovative Glide-On<sup>™</sup> system all the balconies were quickly and easily installed and only needed to be bolted to the support arms and the final planks of decking fitted.