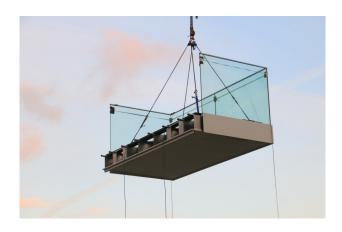

An essential requirement of the project was that the balcony install was smooth and efficient to keep the crane costs to a minimum. Thanks to the innovative Glide-On<sup>™</sup> system all the balconies were quickly and easily installed and only needed to be bolted to the support arms and the final planks of decking fitted.