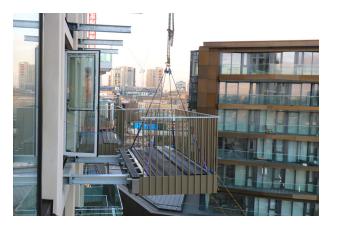

An essential requirement of the project was that the balcony install was smooth and efficient to keep the crane costs to a minimum. Thanks to the innovative Glide-On<sup>™</sup> system all the balconies were quickly and easily installed and only needed to be bolted to the support arms and the final planks of decking fitted.