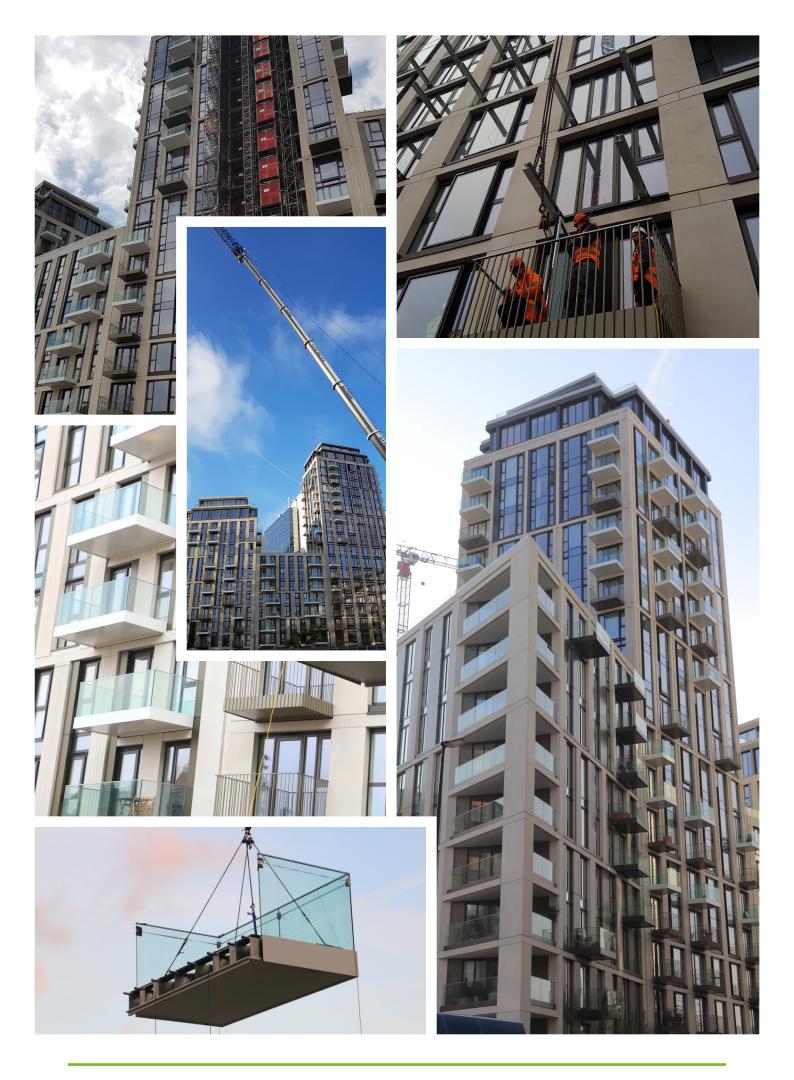

#### Challenge

This project called for unique detailing and an exacting specification resulting in a luxurious aesthetic. A specific gold was chosen for the vertical bar balustrades to add interest to the building exterior and break up the façade.

Another challenge was that the fountains and landscaping had been completed prior to balcony install meaning an expensive 500 tonne crane was needed to provide the necessary reach.

#### Solution

To deliver the unique aesthetic specified a bespoke vertical bar design was created and polyester powder coated with the precise gold required. Abseiling hooks were also incorporated into the balcony soffits for easier cleaning.

An essential requirement of the project was that the balcony install was smooth and efficient to keep the crane costs to a minimum. Thanks to the innovative Glide-On<sup>™</sup> system all the balconies were quickly and easily installed and only needed to be bolted to the support arms and the final planks of decking fitted.