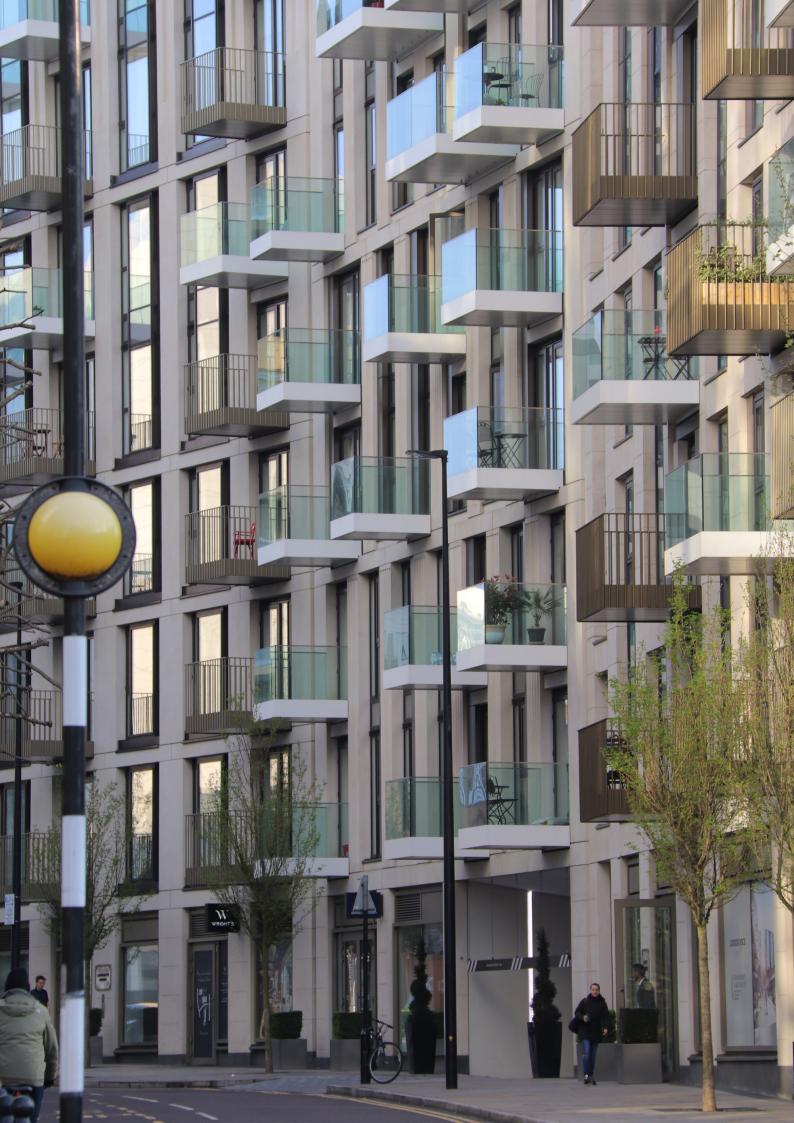

#### Challenge

This project called for unique detailing and an exacting specification resulting in a luxurious aesthetic. A specific gold was chosen for the vertical bar balustrades to add interest to the building exterior and break up the façade.

#### Solution

To deliver the unique aesthetic specified a bespoke vertical bar design was created and polyester powder coated with the precise gold required. Abseiling hooks were also incorporated into the balcony soffits for easier cleaning.