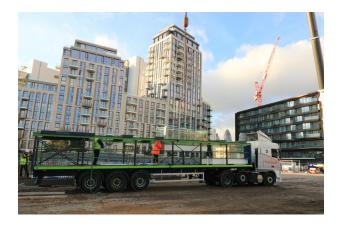

Another challenge was that the fountains and landscaping had been completed prior to balcony install meaning an expensive 500 tonne crane was needed to provide the necessary reach.

An essential requirement of the project was that the balcony install was smooth and efficient to keep the crane costs to a minimum. Thanks to the innovative Glide-On<sup>™</sup> system all the balconies were quickly and easily installed and only needed to be bolted to the support arms and the final planks of decking fitted.